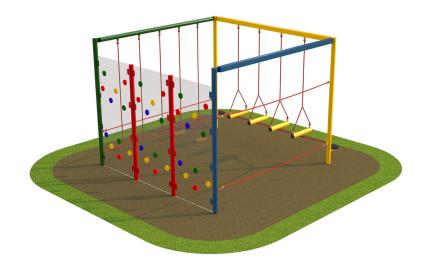

# **Falmouth Cube**

Product Code AMV-PF-FAL

£5,360

Price stated is for product only.<br/>
Contact us for a delivery & installation quote based on your location.

#### **Dimensions:**

Length 3000 mm Width 3000 mm 2500 mm Height

### **Play Values**

This product supports the following areas of child development.

Balancing

Flexibility

Strength

Hanging

Hand-eve Co-ordination

Gross Motor Skills

## **Description**

Children learn by having fun and, with AMV heavy duty vandal resistant products, you can be sure that they will do so for many years to come. The Trim Trail equipment is bright and colourful, with anti-slip surface and and helps to improve balance, agility and co-ordination. As with all AMV equipment, it is made in steel which dries quickly after the rain and won't split, distort or lose grip. Even better, unlike wood, it needs very little maintenance.