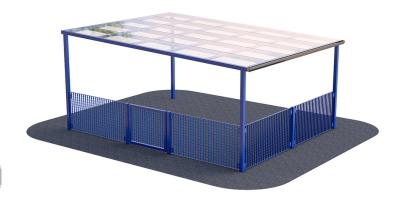

## **Early Years Enclosed** Canopy

Product Code AMV-CANEYENC

### **Description**

As quality playground designers with bespoke in-house capacity our range of school playground shelters and canopies can be tailor made to provide an outdoor classroom for play and curriculum work. Children are kept safe, dry and protected from the sun due to the roofing panels which filter out harmful UV sunlight. Shelters offer affordable protection from the elements not only for outdoor learning but also for parents collecting their children from school. Most playground shelters include seating but this is optional. All AMV shelters and canopies are designed to allow full visibility, avoiding unwanted potential hiding places. The provision of roller shutter doors and panels fitted to basic canopies provides the ultimate flexibility of a warm and pleasant classroom providing protection against inclement weather and a fresh air environment when the weather allows during school time. After school time with the shutters closed and locked the area becomes part of a secure establishment. The AMV fencing and gates with grass and flower profiles add an interesting feature to a canopy.