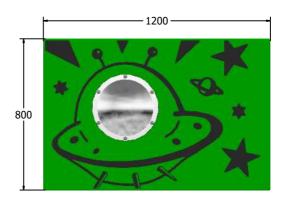

2+ Years Age Range: Largest Part: 1200x800 Heaviest Part: 13.4Kg 13.4Kg Total Weight: Surfacing: N/A

Design Panel - Two Colour High Density Polyethylene (HDPE) with orange peel texture finish Material: