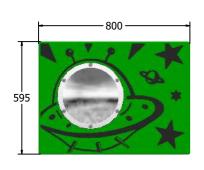

AMVFA-AP-FIUFO6MXD

Age Range: 2+ Years 800x595 Largest Part: Heaviest Part: 6.8Kg Total Weight: 6.8Kg Surfacing: N/A

Standard BS EN 1176

| Minimum Inspection Schedule |                      |
|-----------------------------|----------------------|
| <b>Inspection Type</b>      | Inspection Frequency |
| Visual                      | Every Month          |
| Functionality               | Every Month          |
| Comprehensive               | Every 6 Months       |