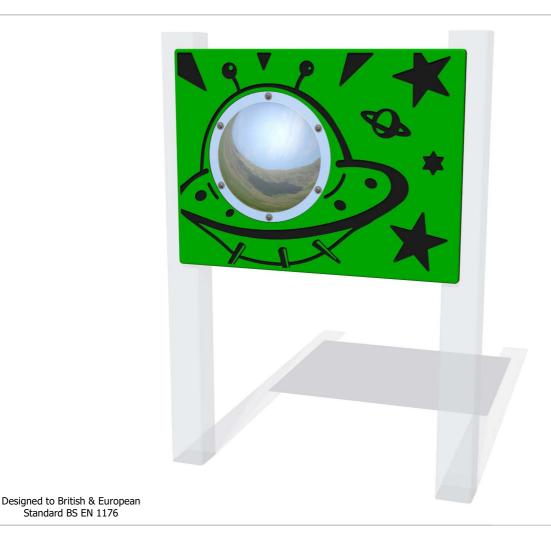

## **Space Ship Panel with Mirrored Dome**

Details shown are for panel only.

To be fixed on to posts or wall mounted.

Contact AMV Playground Solutions for supply of suitable posts or wall fixings.

AMVFA-AP-FIUFO3MXD

AMVFA-AP-FIUFO6MXD

Age Range: 2+ Years 800x595 Largest Part: Heaviest Part: 6.8Kg Total Weight: 6.8Kg Surfacing: N/A

Standard BS EN 1176

| Minimum Inspection Schedule |                      |
|-----------------------------|----------------------|
| <b>Inspection Type</b>      | Inspection Frequency |
| Visual                      | Every Month          |
| Functionality               | Every Month          |
| Comprehensive               | Every 6 Months       |