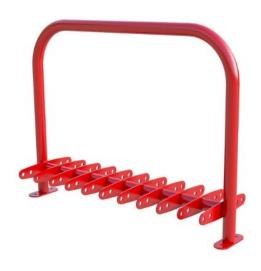

# **Sheffield Double Sided Scooter Rack**

Product Code AMV-CSS-SR-SHEF-D

£783

Price stated is for product only.<br/>
Contact us for a delivery & installation quote based on your location.

#### **Dimensions:**

1050 mm Length Width 320 mm 800 mm Height

## **Description**

All scooter racks are made from vandal-resistant steel, galvanised and powder coated to offer years of usage. Designed to fit with the direct needs of your school, as traveling to school via a scooter is becoming increasingly popular, this type of playground equipment is essential.