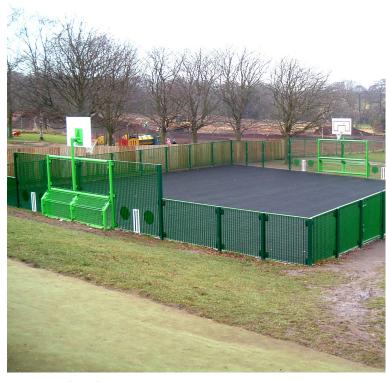

## **Primary MUGA - Low Fencing**

Product Code AMV-MUGA-P1

## **Description**

Low fence MUGA's for primary schools are a cost effective way of creating a dedicated sports zone for a variety of ball sports and other active play. Pupils can benefit from increased physical during playtimes as well as improving facilities for delivery of curriculum PE lessons.