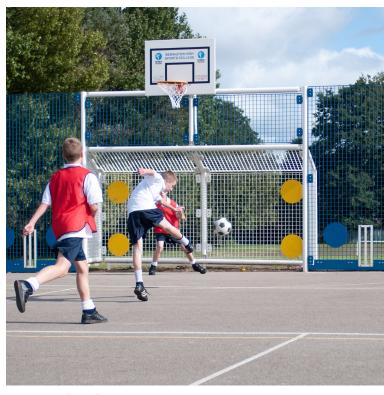

## **Description**

MUGA designs with split level fencing are an effective way of ensuring balls stay within play by using high fencing around goal areas, whilst simultaneously ensuring maximum visibility of the pitch area with low fencing down the sides.