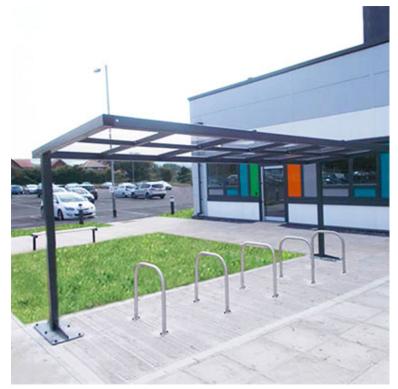

## **Lewis Shelter**

Product Code AMV-CSS-LEWI

## Description

This Shelter is a simple, robust & versatile design suitable for various applications including as a smoking shelter, walkway, canopy, cycle shelter or general waiting area.

The Shelter features a cantilevered design with a sturdy roof section featuring integral guttering for waste water discharge.