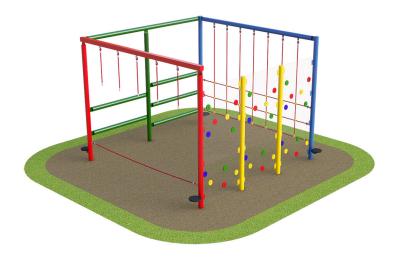

## Description

Children learn by having fun and, with AMV heavy duty vandal resistant products, you can be sure that they will do so for many years to come. The Trim Trail equipment is bright and colourful, with anti-slip surface and and helps to improve balance, agility and co-ordination. As with all AMV equipment, it is made in steel which dries quickly after the rain and wonâ€<sup>™</sup>t split, distort or lose grip. Even better, unlike wood, it needs very little maintenance.