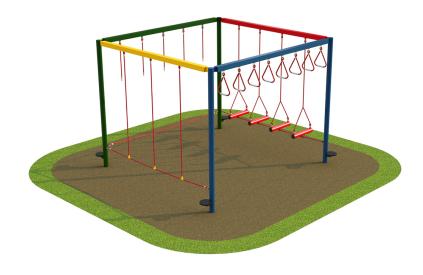

# **Menorah Cube**

Product Code AMV-PF-MEN

£3,612

Price stated is for product only.<br/>
Contact us for a delivery & installation quote based on your location.

#### **Dimensions:**

Length 3000 mm Width 3000 mm 2500 mm Height

### **Play Values**

This product supports the following areas of child development.

Balancing

Stretching & Flexibility

Strength

Hanging

Hand-eve Co-ordination

Gross Motor Skills

## **Description**

Children learn by having fun and, with AMV heavy duty vandal resistant products, you can be sure that they will do so for many years to come. The Trim Trail equipment is bright and colourful, with anti-slip surface and and helps to improve balance, agility and co-ordination. As with all AMV equipment, it is made in steel which dries quickly after the rain and won't split, distort or lose grip. Even better, unlike wood, it needs very little maintenance.