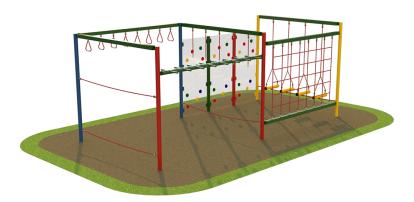

## Boudica

Product Code AMV-PF-BOU

Price stated is for product only.<br>Contact us for a delivery & installation quote based on your location.

**Dimensions:** 

Length Width Height

Description

Children learn by having fun and, with AMV heavy duty vandal resistant products, you can be sure that they will do so for many years to come. The Trim Trail equipment is bright and colourful, with anti-slip surface and and helps to improve balance, agility and co-ordination. As with all AMV equipment, it is made in steel which dries quickly after the rain and wonâ€<sup>™</sup>t split, distort or lose grip. Even better, unlike wood, it needs very little maintenance.