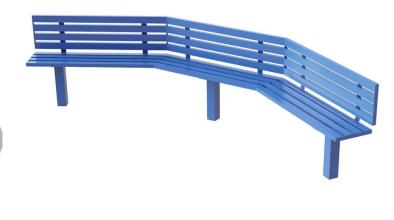

## **3 Section Seat**

Product Code AMV-OF-ST-3SS

£1,998

Price stated is for product only.<br/>
Scontact us for a delivery & installation quote based on your location.

#### **Dimensions:**

Length 3200 mm Width 900 mm

# **Description**

AMV have developed a range of seating to suit the needs of early years children through to adults. Seating can be used for outdoor learning, dining or social interaction and can incorporate features which encourage children to use their imagination by transforming a functional seat into a play station. The steel seating offers a longer lasting and low maintenance alternative to wood or plastic, with the added benefit of bringing life and colour to quiet play areas. The slatted design promotes rainwater runoff which means that the seating will dry quickly after rain.