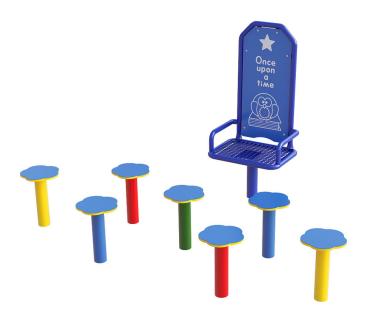

## **Story Telling Area**

Product Code AMV-STA01

£1,843

Price stated is for product only.<br>Contact us for a delivery & installation quote based on your location.

## Description

AMV have developed a range of seating to suit the needs of early years children through to adults. Seating can be used for outdoor learning, dining or social interaction and can incorporate features which encourage children to use their imagination by transforming a functional seat into a play station. The steel seating offers a longer lasting and low maintenance alternative to wood or plastic, with the added benefit of bringing life and colour to quiet play areas. The slatted design promotes rainwater runoff which means that the seating will dry quickly after rain.