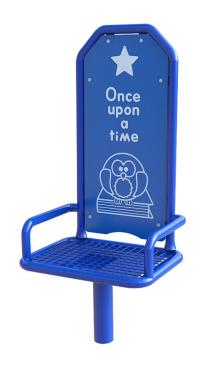

## **Story Telling Chair**

Product Code AMV-STC01

£1,261

Price stated is for product only.<br>Contact us for a delivery & installation quote based on your location.

## Description

AMV have developed a range of seating to suit the needs of early years children through to adults. Seating can be used for outdoor learning, dining or social interaction and can incorporate features which encourage children to use their imagination by transforming a functional seat into a play station. The steel seating offers a longer lasting and low maintenance alternative to wood or plastic, with the added benefit of bringing life and colour to quiet play areas. The slatted design promotes rainwater runoff which means that the seating will dry quickly after rain.