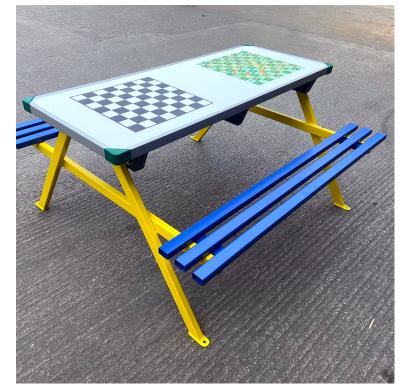

## Steel Picnic Bench with Games Top Table

Product Code AMV-ST-PB2GT

### Description

The AMV Steel Picnic Bench comes in a variety of options. These robust tables are galvanised and powder coated in a wide range of colours to give years of maintenance-free usage.

#### Mix & amp; Match Games Tops

Ludo, Snakes and Ladders, Chess, Draughts, Chinese Checkers, Backgammon, Sudoku, Noughts & amp; Crosses, Mazes, Dots & amp; Boxes, Maps, Periodic Table, Decimals, Multiplication & amp; Percentages, Roadways, Farm etc