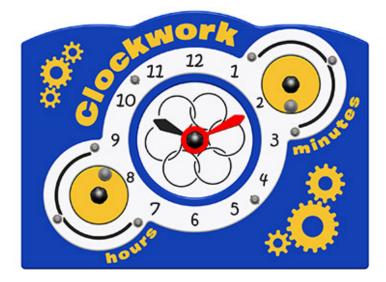

## Description

The Clockwork Play Panel is not literally clockwork, it is a mechanical cog panel with "hours" and "minutes" rotating discs that turn cogs that move the clock hour hand and the minute disc. This panel is a fun and interesting way to learn to tell the time or just to play with a mechanical mechanism with moving parts. All the cogs are safely covered by a shatterproof polycarbonate window. Bespoke design options are also available. All AMV Play Panels can be wall mounted or mounted onto posts fixed into the ground. Multiple panels can installed side by side or back to back. Please ask for further details of the options available.