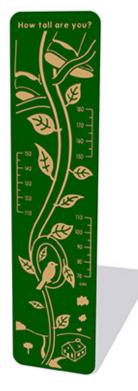

# **How Tall Are You -Beanstalk Play Panel**

Product Code AMVFA-APEP-FIBEAN15

Price stated is for product only.<br/>
Contact us for a delivery & installation quote based on your location.

## **Description**

The How Tall Are You - Beanstalk Play Panel is designed for children to measure their height as part of a game or to compare with their peers. How tall are you play panels are fun and educational, and can be manufactured in either 12.5mm thickness panels for wall mounting or in 19mm thickness for attaching to posts, or where there is less support. Bespoke design options are also available. All AMV Play Panels can be wall mounted or mounted onto posts fixed into the ground. Multiple panels can installed side by side or back to back. Please ask for further details of the options available.