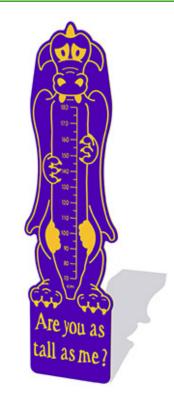

## How Tall Are You - Dragon Play Panel

Product Code AMVFA-APEP-FIDRAGON15

## Description

The How Tall Are You - Dragon Play Panel is designed for children to measure their height as part of a game or to compare with their peers. How tall are you play panels are fun and educational, and can be manufactured in either 12.5mm thickness panels for wall mounting or in 19mm thickness for attaching to posts, or where there is less support. Bespoke design options are also available. All AMV Play Panels can be wall mounted or mounted onto posts fixed into the ground. Multiple panels can installed side by side or back to back. Please ask for further details of the options available.