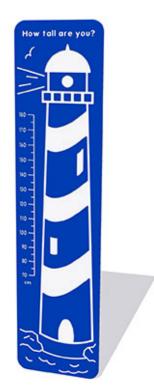

## Description

The How Tall Are You - Lighthouse Play Panel is designed for children to measure their height as part of a game or to compare with their peers. How tall are you play panels are fun and educational, and can be manufactured in either 12.5mm thickness panels for wall mounting or in 19mm thickness for attaching to posts, or where there is less support. Bespoke design options are also available. All AMV Play Panels can be wall mounted or mounted onto posts fixed into the ground. Multiple panels can installed side by side or back to back. Please ask for further details of the options available.