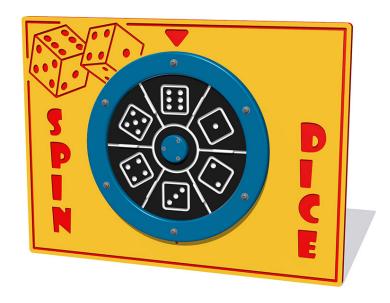

# **Spin Dice Play Panel**

Product Code AMVFA-APGP-FISPDICE

Price stated is for product only.<br/>
Contact us for a delivery & installation quote based on your location.

## Description

The Spin Dice has an easy to rotate centre dice disc, which also has a ratchet "clicking" sound as it rotates. This is an ideal panel to use with other playground games such as; Snakes & Ladders and Ludo. Also available in other sizes including mini versions to replace loose dice in the playground. Bespoke design options are also available. All AMV Play Panels can be wall mounted or mounted onto posts fixed into the ground. Multiple panels can installed side by side or back to back. Please ask for further details of the options available.