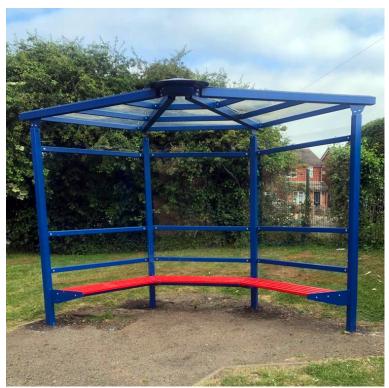

## **3 Sided Youth Shelter**

Product Code AMV-3SYS

### Description

The 3 and 4 Sided Youth Shelters with polycarbonate sides and integral seating are a space saving design to seat up to 8 people.

All AMV Youth Shelters are designed and manufactured with quality, safety and durability in mind. Our heavy duty galvanised steel construction delivers a vandal resistant shelter that will last for many years, providing local teenagers with a place of their own to congregate, socialise and be protected from the weather.

### FEATURES

- Range of options and specifications to meet budget restrictions

- High impact, graffiti resistant polycarbonate side panels
- Open faced design for visibility safeguarding
- Easy access in and out, including for wheelchairs
- Offers protection from the sun & rain