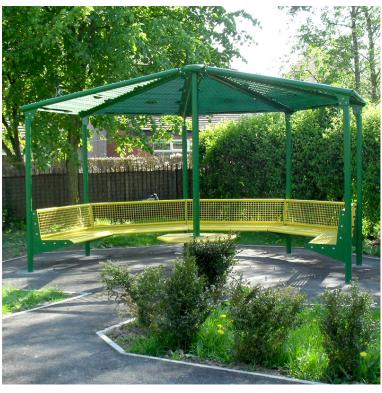

## **5 Sided Youth Shelter**

Product Code AMV-5SYS-1

## **Description**

A popular hard wearing Teen Shelter built to last in both rural and urban environments with integral steel seating for 12 to 15 people.

All AMV Youth Shelters are designed and manufactured with quality, safety and durability in mind. Our heavy duty galvanised steel construction delivers a vandal resistant shelter that will last for many years, providing local teenagers with a place of their own to congregate, socialise and be protected from the weather.

### **FEATURES**

- Range of options and specifications to meet budget
- High impact, graffiti resistant polycarbonate side panels
- Open faced design for visibility safeguarding
- Easy access in and out, including for wheelchairs
- Offers protection from the sun & amp; rain