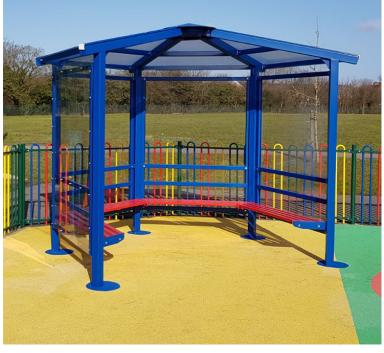

# **4 Sided Youth Shelter**

Product Code AMV-4SYS

£6,203

Price stated is for product only.<br/>
Contact us for a delivery & installation quote based on your location.

#### **Dimensions:**

Length 3479 mm Width 3479 mm 2492 mm Height

## **Description**

The 3 and 4 Sided Youth Shelters with polycarbonate sides and integral seating are a space saving design to seat up to 8 people.

All AMV Youth Shelters are designed and manufactured with quality, safety and durability in mind. Our heavy duty galvanised steel construction delivers a vandal resistant shelter that will last for many years, providing local teenagers with a place of their own to congregate, socialise and be protected from the weather.

### **FEATURES**

- Range of options and specifications to meet budget restrictions
- High impact, graffiti resistant polycarbonate side panels
- Open faced design for visibility safeguarding
- Easy access in and out, including for wheelchairs
- Offers protection from the sun & amp; rain