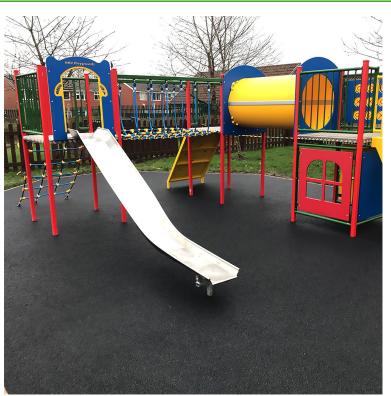

## Description

The Eatock combines three 1200mm high platforms, each with a fun activity panel and linked via a rope bridge and enclosed tunnel. This unit incorporates a scramble net, traverse climbing ramp and steps with a handrail, in addition there is a 1200mm slide (either stainless steel or plastic), beneath the steps is a den with shop window.