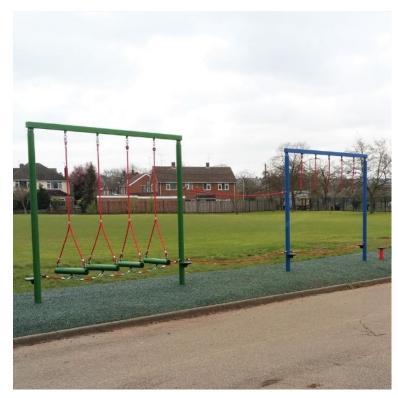

# **Trim Trail Combo 100**

Product Code AMV-COMB-100

£2,830

Price stated is for product only.<br/>
Contact us for a delivery & installation quote based on your location.

#### **Dimensions:**

Length 8900 mm Height 2440 mm

### **Play Values**

This product supports the following areas of child development.

Balancing

Stretching & Flexibility

Strength

Hanging

Hand-eve Co-ordination

# **Description**

Children learn by having fun and, with AMV heavy duty vandal resistant products, you can be sure that they will do so for many years to come. The Trim Trail equipment is bright and colourful, with anti-slip surface and and helps to improve balance, agility and co-ordination.