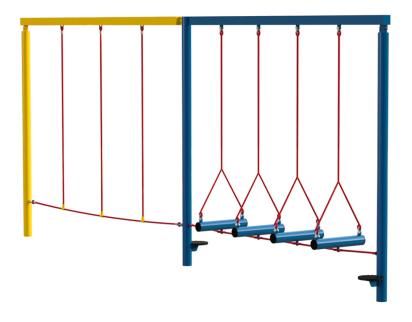

## **Trim Trail Combo 107**

Product Code AMV-COMB-107

### Description

Children learn by having fun and, with AMV heavy duty vandal resistant products, you can be sure that they will do so for many years to come. The Trim Trail equipment is bright and colourful, with anti-slip surface and and helps to improve balance, agility and co-ordination.