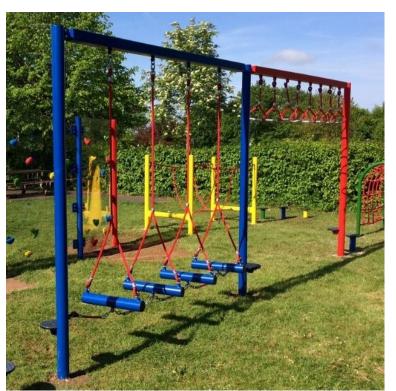

## Description

Children learn by having fun and, with AMV heavy duty vandal resistant products, you can be sure that they will do so for many years to come. The Trim Trail equipment is bright and colourful, with anti-slip surface and and helps to improve balance, agility and co-ordination.

As with all AMV equipment, it is made in steel which dries quickly after the rain and won't split, distort or lose grip. Even better, unlike wood, it needs very little maintenance.

AMV Playgrounds | Unit D | Abbey Lane Enterprise Park | Abbey Lane, Burscough | Lancashire | L40 7SR