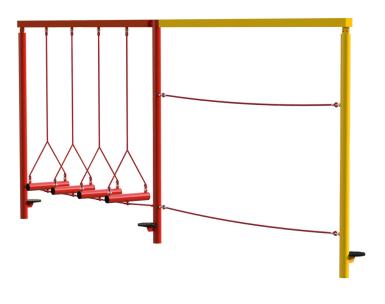

## Trim Trail Combo 104

Product Code AMV-COMB-104

Price stated is for product only.<br>Contact us for a delivery & installation quote based on your location.

**Dimensions:** Length 5400 mm

Height

## Description

Children learn by having fun and, with AMV heavy duty vandal resistant products, you can be sure that they will do so for many years to come. The Trim Trail equipment is bright and colourful, with anti-slip surface and and helps to improve balance, agility and co-ordination.

As with all AMV equipment, it is made in steel which dries quickly after the rain and won't split, distort or lose grip. Even better, unlike wood, it needs very little maintenance.

AMV Playgrounds | Unit D | Abbey Lane Enterprise Park | Abbey Lane, Burscough | Lancashire | L40 7SR