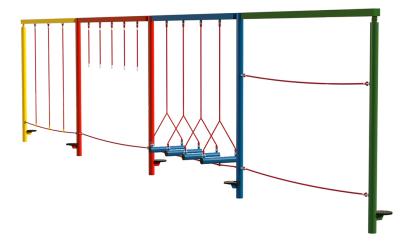

# **Trim Trail Combo 106**

Product Code AMV-COMB-106

£3,430

Price stated is for product only.<br/>
Contact us for a delivery & installation quote based on your location.

#### **Dimensions:**

Length 11900 mm 2480 mm Height

### **Play Values**

This product supports the following areas of child development.

Balancing

Flexibility

Strength

Hanging

Hand-eve Co-ordination

## Description

Children learn by having fun and, with AMV heavy duty vandal resistant products, you can be sure that they will do so for many years to come. The Trim Trail equipment is bright and colourful, with anti-slip surface and and helps to improve balance, agility and co-ordination.