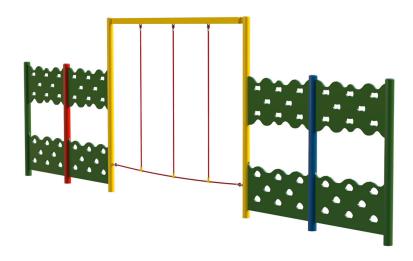

# **Trim Trail Combo 109**

Product Code AMV-COMB-109

£3,232

Price stated is for product only.<br/>
Contact us for a delivery & installation quote based on your location.

#### **Dimensions:**

Length 8200 mm Height 1840 mm

### **Play Values**

This product supports the following areas of child development.

Balancing

Stretching & Flexibility

Strength

Hanging

Hand-eve Co-ordination

## **Description**

Children learn by having fun and, with AMV heavy duty vandal resistant products, you can be sure that they will do so for many years to come. The Trim Trail equipment is bright and colourful, with anti-slip surface and and helps to improve balance, agility and co-ordination.