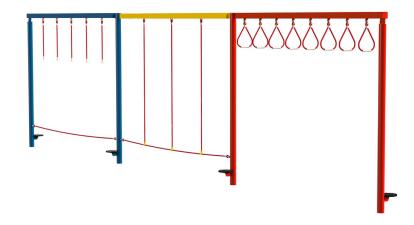

## **Trim Trail Combo 110**

Product Code AMV-COMB-110

Price stated is for product only.<br>Contact us for a delivery & installation quote based on your location.

**Dimensions:** Length 9200 mm

Height

## Description

Children learn by having fun and, with AMV heavy duty vandal resistant products, you can be sure that they will do so for many years to come. The Trim Trail equipment is bright and colourful, with anti-slip surface and and helps to improve balance, agility and co-ordination.

As with all AMV equipment, it is made in steel which dries quickly after the rain and won't split, distort or lose grip. Even better, unlike wood, it needs very little maintenance.

AMV Playgrounds | Unit D | Abbey Lane Enterprise Park | Abbey Lane, Burscough | Lancashire | L40 7SR