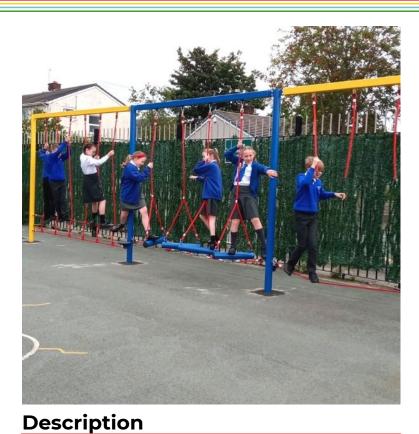

# **Trim Trail Combo 113**

Product Code AMV-COMB-113

Price stated is for product only.<br>Contact us for a delivery & installation quote based on your location.

**Dimensions:** 

Height

Children learn by having fun and, with AMV heavy duty vandal resistant products, you can be sure that they will do so for many years to come. The Trim Trail equipment is bright and colourful, with anti-slip surface and and helps to improve

As with all AMV equipment, it is made in steel which dries quickly after the rain and won't split, distort or lose grip. Even better, unlike wood, it needs very little maintenance.

balance, agility and co-ordination.

## **Play Values**

This product supports the following areas of child development.

Stretching & Flexibility

Hanging

Hand-eve Co-ordination

Gross Motor Skills

**Constructionline**