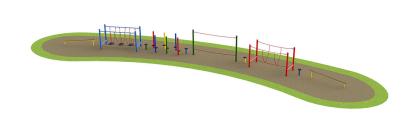

## **Description**

AMV Steel Trim Trail Runs offer a fixed selection of trim trail items set out in a specific order, for maximum value, variety of challenge & amp; fun in one solution.

The approximate linear length of our Trim Trail Run 1 is 20m. However, the trail does not need to be installed in a straight line and can be arranged to follow simple curves and bends in accordance with the available space on site.

#### What's included:

2 x Inclined Balance Beams Stepping Stones 6 x Stilt Weaving Posts Rope Walk Burma Bridge 4 x Balancing Posts