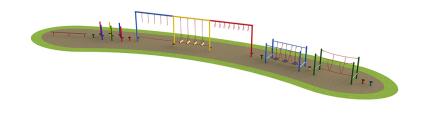

### line and can be arranged to follow simple curves and bends in accordance with the available space on site.

**Description** 

of challenge & amp; fun in one solution.

What's included: Zig Zag Balance Beam 6 x Stilt Weaving Posts Rope Traverse Swinging Traverse Trapeze Monkey Bars Stepping Stones Burma Bridge Balancing Posts

AMV Steel Trim Trail Runs offer a fixed selection of trim trail items set out in a specific order, for maximum value, variety

The approximate linear length of our Trim Trail Run 2 is 27m. However, the trail does not need to be installed in a straight