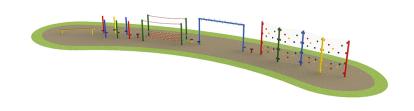

### line and can be arranged to follow simple curves and bends in accordance with the available space on site.

**Description** 

of challenge & amp; fun in one solution.

What's included: 6 x Stilt Weaving Posts Rope Bridge Inclined Balancing

AMV Steel Trim Trail Runs offer a fixed selection of trim trail items set out in a specific order, for maximum value, variety

The approximate linear length of our Trim Trail Run 3 is 21m. However, the trail does not need to be installed in a straight