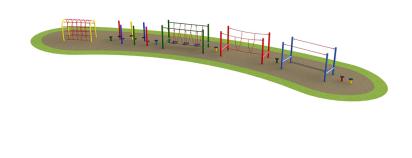

### Description

AMV Steel Trim Trail Runs offer a fixed selection of trim trail items set out in a specific order, for maximum value, variety of challenge & amp; fun in one solution.

The approximate linear length of our Trim Trail Run 6 is 21m. However, the trail does not need to be installed in a straight line and can be arranged to follow simple curves and bends in accordance with the available space on site.

#### What's included:

Rope Tunnel 6 x Stilt Weaving Posts Stepping Stones Balancing Posts Burma Bridge Plank Walk

AMV Playgrounds | Unit D | Abbey Lane Enterprise Park | Abbey Lane, Burscough | Lancashire | L40 7SR