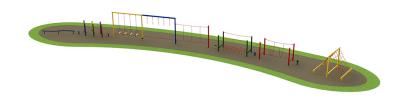

## **Description**

AMV Steel Trim Trail Runs offer a fixed selection of trim trail items set out in a specific order, for maximum value, variety of challenge & amp; fun in one solution.

The approximate linear length of our Trim Trail Run 9 is 31m. However, the trail does not need to be installed in a straight line and can be arranged to follow simple curves and bends in accordance with the available space on site.

#### What's included:

Zig Zag Balance Beam 6 x Stilt Weaving Posts Rope Walk Swinging Traverse Rope Traverse Rope Bridge Burma Bridge Double Scramble Net Balancing Posts