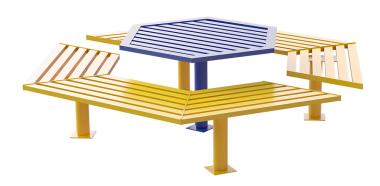

# **Steel Buddy Bench**

Product Code AMV-ST-SBB

£3,009

Price stated is for product only.<br/>
Contact us for a delivery & installation quote based on your location.

## **Key Stage:**

Length 2130mm mm Width 2450mm mm 650mm mm Height

## **Description**

AMV have developed a range of seating to suit the needs of early years children through to adults. Seating can be used for outdoor learning, dining or social interaction and can incorporate features which encourage children to use their imagination by transforming a functional seat into a play station. The steel seating offers a longer lasting and low maintenance alternative to wood or plastic, with the added benefit of bringing life and colour to quiet play areas. The slatted design promotes rainwater runoff which means that the seating will dry quickly after rain.