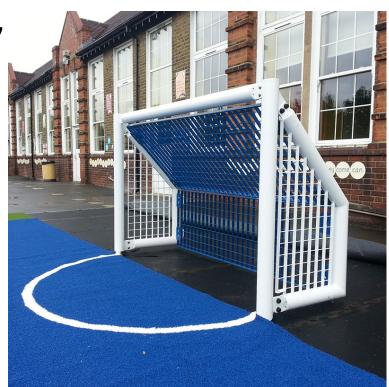

## Description

This steel recessed goal in the design of traditional nets for use where a full multi-sport unit is not required. Can be used individually or as a pair to encourage team games.

All our KSI infant goal units are suitable for children aged 7yrs and under.