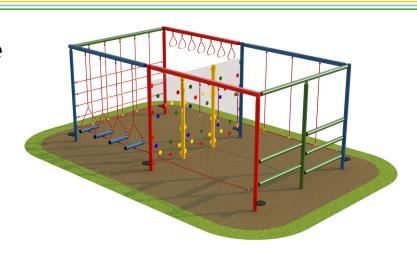

# **Castercliff Activity Frame**

Product Code AMV-PF-CAS

£6,274

Price stated is for product only.<br/>
Contact us for a delivery & installation quote based on your location.

#### **Dimensions:**

Length 6000 mm Width 3000 mm 2500 mm Height

### **Play Values**

This product supports the following areas of child development.

Balancing

Stretching & Flexibility

Strength

Hanging

Co-ordination

Gross Motor Skills

Climbing

Co-Operative Play

## **Description**

Children learn by having fun and, with AMV heavy duty vandal resistant products, you can be sure that they will do so for many years to come. The Trim Trail equipment is bright and colourful, with anti-slip surface and and helps to improve balance, agility and co-ordination. As with all AMV equipment, it is made in steel which dries quickly after the rain and won't split, distort or lose grip. Even better, unlike wood, it needs very little maintenance.