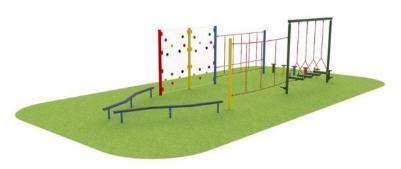

# **Boat Trim Trail**

Product Code AMV-BTT

£6,010

Price stated is for product only.<br/>
Contact us for a delivery & installation quote based on your location.

#### **Dimensions:**

Length 9000 mm Height 2500 mm 3000 mm Depth

### **Play Values**

This product supports the following areas of child development.

Balancing

Stretching & Flexibility

Strength

Hanging

Hand-eve Co-ordination

Gross Motor Skills

## **Description**

Children learn by having fun and, with AMV heavy duty vandal resistant products, you can be sure that they will do so for many years to come. The Trim Trail equipment is bright and colourful, with anti-slip surface and and helps to improve balance, agility and co-ordination. As with all AMV equipment, it is made in steel which dries quickly after the rain and won't split, distort or lose grip. Even better, unlike wood, it needs very little maintenance.