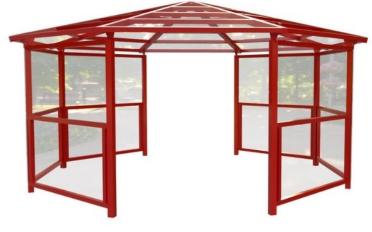

# 8 Sided Shelter with Side Panels

Product Code AMV-SHPS-OCT-200-03-1

## Description

The 8 Sided Shelter with side panels keeps children safe, dry and protected from the sun due to the roofing panels and side panel which filter out harmful UV sunlight.

Shelters offer affordable protection from the elements not only for outdoor learning but also for parents collecting their children from school.

### FEATURES

- Range of options and specifications to meet budget restrictions

- High impact, graffiti resistant polycarbonate side panels
- Open faced design for visibility safeguarding
- Easy access in and out, including for wheelchairs
- Offers protection from the sun & rain