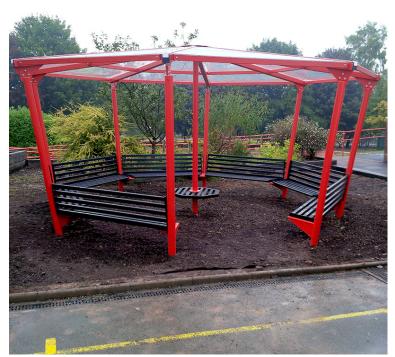

## 8 Sided Shelter with 7 Seats

Product Code AMV-SHPS-OCT-200-01-1

## Description

The 8 sided shelter with 7 seats also doubles as an outside classroom where learning can be fun in the fresh air, whilst offering uv protection from the suns harmful rays.

Shelters offer affordable protection from the elements not only for outdoor learning but also for parents collecting their children from school.

### FEATURES

- Range of options and specifications to meet budget restrictions

- High impact, graffiti resistant polycarbonate side panels
- Open faced design for visibility safeguarding
- Easy access in and out, including for wheelchairs
- Offers protection from the sun & rain