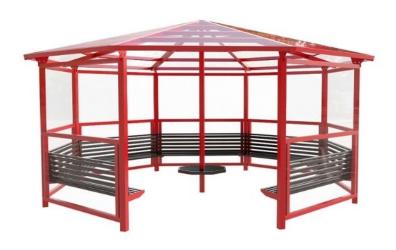

# 8 Sided Shelter with 7 **Seats and Side Panels**

Product Code AMV-SHPS-OCT-200-02-1

£16,518

Price stated is for product only.<br/>
Contact us for a delivery & installation quote based on your location.

# **Description**

The 8 Sided Shelter with 7 Seats and PET Side Cladding keeps children safe, dry and protected from the sun due to the roofing panels which filter out harmful UV sunlight. Shelters offer affordable protection from the elements not only for outdoor learning but also for parents collecting their children from school.

#### **FEATURES**

- Range of options and specifications to meet budget restrictions
- High impact, graffiti resistant polycarbonate side panels
- Open faced design for visibility safeguarding
- Easy access in and out, including for wheelchairs
- Offers protection from the sun & amp; rain