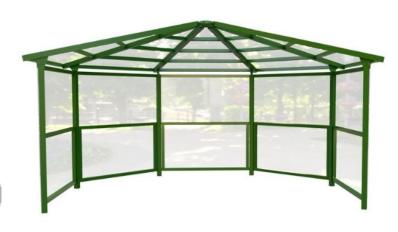

# 5 Sided Shelter with Side **Panels**

Product Code AMV-SHPS-OCT-100-03-1

£7,891

Price stated is for product only.<br/>
Contact us for a delivery & installation quote based on your location.

# **Description**

The 5 Sided Shelter with Side Panels keeps children safe, dry and protected from the sun due to the roofing panels and side panels which filter out harmful UV sunlight.

Shelters offer affordable protection from the elements not only for outdoor learning but also for parents collecting their children from school.

### **FEATURES**

- Range of options and specifications to meet budget restrictions
- High impact, graffiti resistant polycarbonate side panels
- Open faced design for visibility safeguarding
- Easy access in and out, including for wheelchairs
- Offers protection from the sun & amp; rain