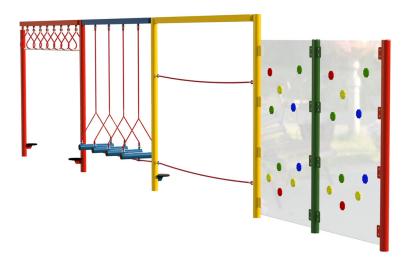

## **Trim Trail Combo 118**

Product Code AMV-COMB-118

£4,898

Price stated is for product only.<br/>
Contact us for a delivery & installation quote based on your location.

### **Play Values**

This product supports the following areas of child development.

Balancing

Stretching & Flexibility

Strength

Hanging

Hand-eve Co-ordination

# **Description**

Children learn by having fun and, with AMV heavy duty vandal resistant products, you can be sure that they will do so for many years to come. The Trim Trail equipment is bright and colourful, with anti-slip surface and and helps to improve balance, agility and co-ordination.

As with all AMV equipment, it is made in steel which dries quickly after the rain and won't split, distort or lose grip. Even better, unlike wood, it needs very little maintenance.

No safety surface is required if used correctly as the critical fall height is less than 600mm. However we suggest installing surfacing if the equipment will be used without supervision.