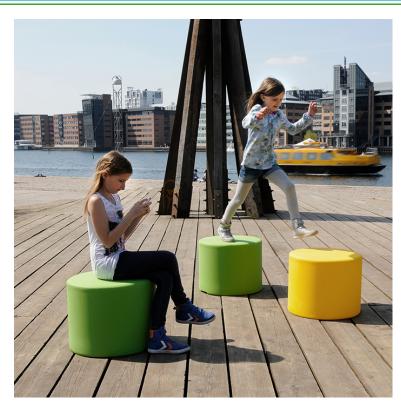

## **Play Values**

This product supports the following areas of child development.

Jumping

## **Description**

A functional product for sitting or jumping. Ideal for green spots and playgrounds. Perfect for playing or to just take an informal break. Also suited for use as a mobile seating bollard in indoor settings in a variety of applications.

The HopOp 500 has a textured/granulated surface due to abrasive blasting of the mould. This process enhances the friction and makes the surface comfortable and safe to use.