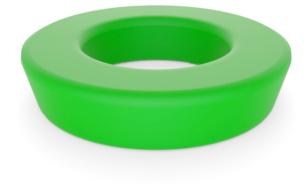

## Description

Loop can be used indoors and out, offering sociable seating for 4-6 people. With its circular form and inviting colours, Loop stands out in any environment including urban spaces, parks, golf resorts, schools, amusement parks, it reminds us to take a minute and rest.

The Loop has a textured/granulated surface due to abrasive blasting of the mould. This process enhances the friction and makes the surface comfortable and safe to use.