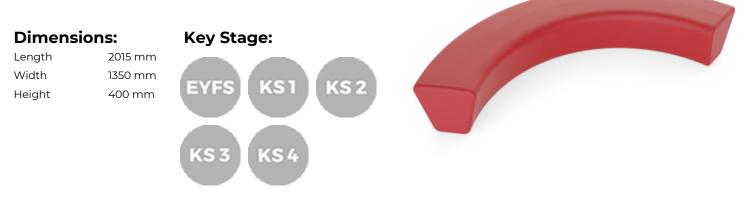

# Loop Arc

Product Code AMVOUT-LOOP-ARC

£1,022

## Description

Loop Arc is an innovative piece of furniture for sitting and socialising. When multiplied or combined with other products in the loop range, an infinite number of configurations unfold; twisting through trees, town squares and playgrounds or forming variously shaped sandpits.