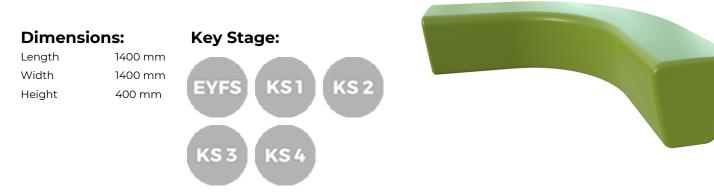

# **Loop Corner**

Product Code AMVOUT-LOOP-CORNER

£1,022

## Description

Loop Corner is a new member of the Loop family. The 90-degree module combines with Loop Line to surround a ball court or a sandbox while also providing seating. Loop Corner is also designed for use as a number of differently shaped benches. For example 4 modules can be combined to create a square, while 3 Loop Arc modules form a circle.

### Fixing

The modules can be secured by Filling with water (160 litre) or sand (265 kg) or fastened to the ground with brackets. For multiple configurations the modules are joined with brackets at either end.