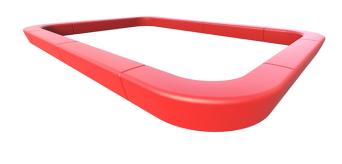

# **Loop Playfield**

Product Code AMVOUT-LOOP-PLAYFIELD

£13,623

# **Description**

Loop Corner and Loop Line can be combined to create permanent or temporary ball courts for urban spaces and schoolyards or to restrict a particular a space. Like the rest of the Loop family, they invite passers-by to sit, chat and observe urban life.

The Loop Playfield has a textured/granulated surface due to abrasive blasting of the mould. This process enhances the friction and makes the surface comfortable and safe to use.

### **Fixing**

The modules are joined with brackets at either end and surface mounted.

### **Dimensions**

Can be made to fit the available space